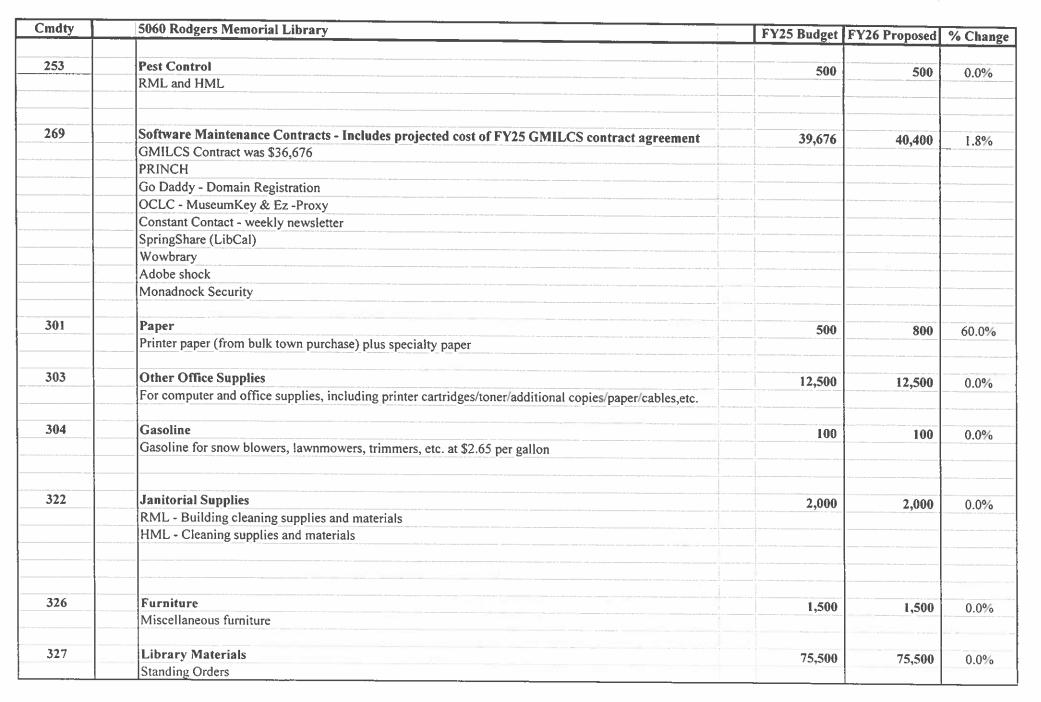

| 0.070    |





| Cmdty | 5060 Rodgers Memorial Library                                                    | FY25 Budget | FY26 Proposed | % Chang |
|-------|----------------------------------------------------------------------------------|-------------|---------------|---------|
|       | YA Material                                                                      |             |               | 77 0114 |
|       | Children's Materials                                                             |             |               |         |
|       | Adult Reference/Non-fiction                                                      |             |               |         |
|       | Adult Fiction                                                                    |             |               |         |