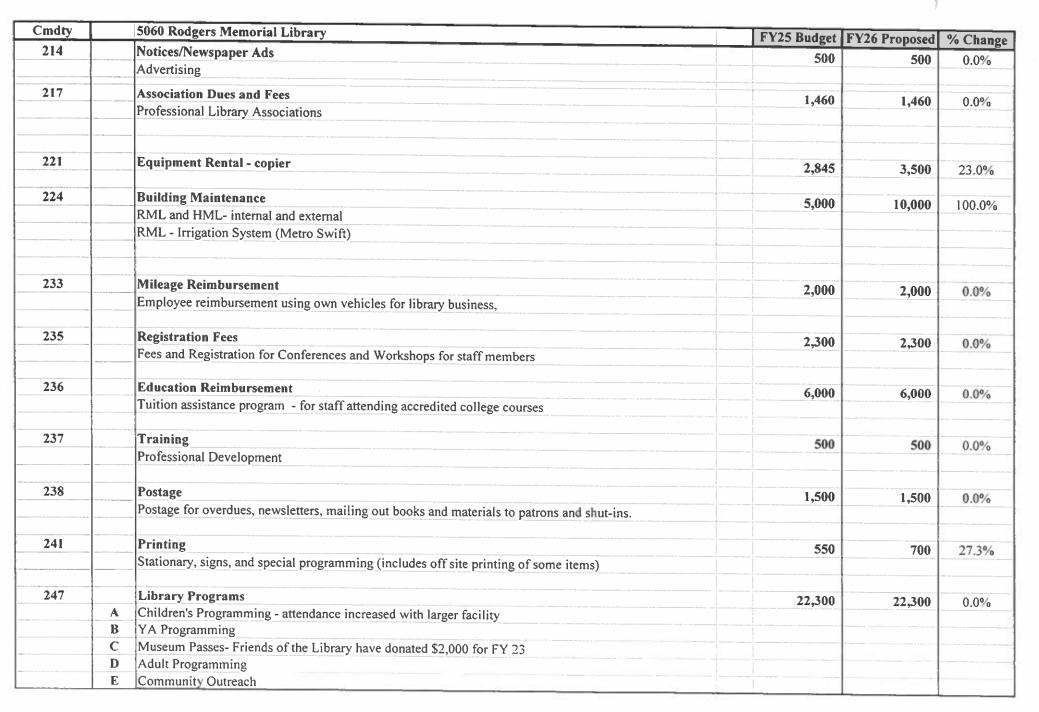

| 0.070    |





| Cmdty | 5060 Rodgers Memorial Library                                                    | FY25 Budget | FY26 Proposed | % Chang |
|-------|----------------------------------------------------------------------------------|-------------|---------------|---------|
|       | YA Material                                                                      |             |               | 77 0114 |
|       | Children's Materials                                                             |             |               |         |
|       | Adult Reference/Non-fiction                                                      |             |               |         |
|       | Adult Fiction                                                                    |             |               |