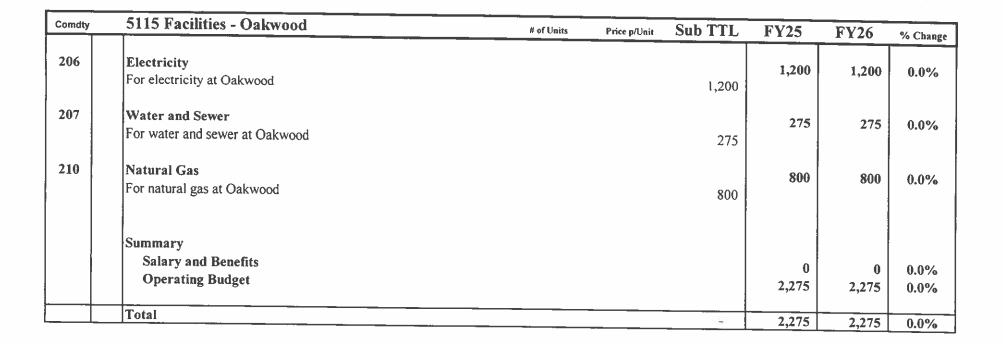

Town of Hudson Fiscal Year 2026 Budget

|                      |              |                                   |                             | 0                             |                                   |                                             |                                              |               |
|----------------------|--------------|-----------------------------------|-----------------------------|-------------------------------|-----------------------------------|---------------------------------------------|----------------------------------------------|---------------|
| State Code           | e Dept.#     | DEPARTMENT                        | Actual<br>Expend<br>FY 2024 | Approved<br>Budget<br>FY 2025 | Dept. Head<br>Proposed<br>FY 2026 | Board of<br>Selectmen<br>Changes<br>FY 2026 | Board of<br>Selectmen<br>Proposed<br>FY 2026 | %<br>Increase |
|                      | General      | Fund                              |                             |                               |                                   |                                             |                                              |               |
| 4199                 | 5020         | Trustees of Trust Funds           | 3,199                       | 3,057                         | 3,121                             | 314                                         | 2 425                                        |               |
| 4195                 | 5025         | Cemetery Trustees                 | 66                          | 5,050                         | 5,050                             |                                             | 3,435                                        | 2.1%          |
| 4140                 | 5030         | Tax Collector                     | 470.941                     | 464,716                       | 511,448                           | 0                                           | 5,050                                        | 0.0%          |
| 4140                 | 5031         | Town Clerk                        | 0                           | 136.406                       | 94,166                            | 0                                           | 511,448                                      | 10.1%         |
| 4140                 | 5041         | Moderator                         | 46,502                      | 104,670                       | 34,632                            | 0                                           | 94,166                                       | -31.0%        |
| 4140                 | 5042         | Supervisor of The Checklist       | 4,374                       | 6,286                         | 5,898                             | 0                                           | 34,632                                       | -66.9%        |
| 4199                 | 5050         | Town Treasurer                    | 8,074                       | 8.074                         | 9,366                             | 400                                         | 6.298                                        | -6.2%         |
| 4199                 | 5055         | Sustainability Committee          | 799                         | 1,300                         | 1,300                             | 0                                           | 9.366                                        | 16.0%         |
| 4520                 | 5063         | Benson Park Committee             | 2,967                       | 1,100                         | 1,100                             | 0                                           | 1.300                                        | 0.0%          |
| 4199                 | 5070         | Municipal Budget Committee        | 248                         | 800                           | 800                               | 0                                           | 1,100                                        | 0.0%          |
| 4140                 |              | IT - TC/TC                        | 1,271                       | 4,250                         | 5,535                             | 0                                           | 800                                          | 0.0%          |
| 4199                 |              | Ethics Committee                  | 0                           | 100                           | 100                               |                                             | 5,535                                        | 30.2%         |
|                      |              | TOTAL TOWN OFFICERS               | 538,441                     | 735,809                       | 672,516                           | 714                                         | 100                                          | 0.0%          |
| 4130                 | 5110         | Board of Selectmen/Administration |                             |                               |                                   |                                             | 673,230                                      | -8.6%         |
| 4194                 |              |                                   | 522,609                     | 608,553                       | 632,172                           | 16,012                                      | 648,184                                      | 3.9%          |
| 4194                 | 5115<br>5120 | Oakwood                           | 5.074                       | 2.275                         | 2.275                             | 0                                           | 2,275                                        | 0.0%          |
| 4442                 | 5151         | Town Hall Operations Town Poor    | 200,485                     | 108.823                       | 109.006                           | 0                                           | 109.006                                      | 0.2%          |
| 4130                 |              | IT - Town Admin                   | 28.445                      | 65.000                        | 65,000                            | 0                                           | 65,000                                       | 0.0%          |
| 4130                 | 3177         | TOTAL ADMINISTRATION              | 330                         | 800                           | 980                               | 0                                           | 980                                          | 22.5%         |
|                      |              | TOTAL ADMINISTRATION              | 756,943                     | 785,451                       | 809,433                           | 16,012                                      | 825,445                                      | 3.1%          |
| 4153                 | 5200         | LEGAL                             | 137,942                     | 120,000                       | 116,324                           | 0                                           | 116,324                                      | -3.1%         |
| 4150                 | 5310         | Finance Administration            | 216.533                     | 211,603                       | 214,282                           | 0                                           | 214,282                                      | 1.3%          |
| 4150                 |              | Accounting                        | 340,476                     | 356,230                       | 375,237                           | 0                                           | 375,237                                      | 5.3%          |
| 4150                 | 5377         | IT - Finance                      | 2,697                       | 2,945                         | 3,245                             | 0                                           | 3,245                                        | 10.2%         |
|                      |              | TOTAL FINANCE                     | 559,705                     | 570,778                       | 592,764                           | 0                                           | 592,764                                      | 3.9%          |
| 4150                 | 5330         | INFORMATION SERVICES              | 808,128                     | 863,097                       | 896,210                           | 0                                           | 896,210                                      | 3.8%          |
| 4152                 | 5410         | Assessing                         | 449.659                     | 486,926                       | 496,286                           | 0                                           | 496,286                                      | 1.9%          |
| 4152                 | 5477         | IT - Assessing                    | 10.972                      | 12.612                        | 16,994                            | 0                                           | 16,994                                       | 34.7%         |
|                      |              | TOTAL ASSESSING                   | 460,631                     | 499,538                       | 513,280                           | 0                                           | 513,280                                      | 2.8%          |
| 4312                 |              | Public Works Facility             | 62,351                      | 61.728                        | 72,217                            | 0                                           | 72,217                                       | 17.0%         |
| 4312                 | 5551         | Public Works Administration       | 333,852                     | 338.939                       | 352.259                           | 0                                           | 352,259                                      | 3.9%          |
| 4312                 | 5552         | Streets                           | 3.836.790                   | 3,836,000                     | 4.021.251                         | 42,000                                      | 4.063.251                                    | 4.8%          |
| 4312                 | 5553         | Equipment Maintenance             | 429,941                     | 498.360                       | 499.127                           | 0                                           | 499,127                                      | 0.2%          |
|                      |              |                                   |                             |                               |                                   |                                             |                                              |               |
| 4312<br>4312<br>4312 | 5554<br>5556 | Drainage<br>Parks Division        | 669.873                     | 785,207                       | 849.584                           | 0                                           | 849.584                                      | 8.2%          |

|              |                                   | Laborer   | d Benefits all  | (1001-)  |             |                |               |           |               |          |
|--------------|-----------------------------------|-----------|-----------------|----------|-------------|----------------|---------------|-----------|---------------|----------|
|              |                                   | Laboran   | iu benefits all | (100's)  | Oper        | ating Expenses |               | Pı        | oposed Budget |          |
| General F    |                                   | FY25      | FY26            | % Change | <u>FY25</u> | FY26           | % Change      | FY25      | FY26          | % Change |
| 5020         | Trustees of Trust Funds           | 2 000     |                 |          |             |                |               |           |               |          |
| 5025         |                                   | 2,882     | 3,259           | 13.1%    | 175         | 175            | 0.0%          | 3,057     | 3,434         | 12.33%   |
| 5030         | Cemetery Trustees Tax Collector   | 0         | 0               | 0.0%     | 5,050       | 5,050          | 0.0%          | 5.050     | 5,050         | 0.00%    |
|              |                                   | 421,475   | 462,814         | 9.8%     | 43,241      | 48,634         | 12.5%         | 464,716   | 511,448       | 10.06%   |
| 5031<br>5041 | Town Clerk Moderator              | 109,235   | 74,936          | -31.4%   | 27,171      | 19,230         | -29.2%        | 136,406   | 94,166        | -30.97%  |
|              |                                   | 24,720    | 9,791           | -60.4%   | 79,950      | 24,840         | -68.9%        | 104,670   | 34,631        | -66.91%  |
| 5042         | Supervisor of The Checklist       | 4,586     | 4,198           | -8.5%    | 1,700       | 2,100          | 23.5%         | 6,286     | 6,298         | 0.19%    |
| 5050         | Town Treasurer                    | 8,074     | 9,366           | 16.0%    | 0           | 0              | 0.0%          | 8,074     | 9,366         | 16.00%   |
| 5055         | Sustainability Committee          | 0         | 0               | 0.0%     | 1,300       | 1,300          | 0.0%          | 1,300     | 1,300         | 0.00%    |
| 5063         | Benson Park Committee             | 0         | 0               | 0.0%     | 1,100       | 1,100          | 0.0%          | 1,100     | 1,100         | 0.00%    |
| 5070         | Municipal Budget Committee        | 0         | 0               | 0.0%     | 800         | 800            | 0.0%          | 800       | 800           | 0.00%    |
| 5077         | IT - Town Officers                | 0         | 0               | 0.0%     | 4,250       | 5,535          | 30.2%         | 4,250     | 5,535         | 30.24%   |
| 5080         | Ethics Committee                  | 0         | 0               | 0.0%     | 100         | 100            | 0.0%          | 100       | 100           | 0.00%    |
|              | TOTAL TOWN OFFICERS               | 570,972   | 564,364         | -1.2%    | 164,837     | 108,864        | -34.0%        | 735,809   | 673,228       | -8.51%   |
| 5110         | Board of Selectmen/Administration | 569,083   | 608,713         | 7.0%     | 39,470      | 39,470         | 0.0%          | 608,553   | 648,183       | 6.51%    |
| 5115         | Facilities - Oakwood              | 0         | 0               | 0.0%     | 2,275       | 2,275          | 0.0%          | 2,275     | 2,275         | 0.00%    |
| 5120         | Town Hall Operations              | 65,923    | 65,895          | 0.0%     | 42,900      | 43,112         | 0.5%          | 108,823   | 109,007       | 0.00%    |
| 5151         | Town Poor                         | 0         | 0               | 0.0%     | 65,000      | 65,000         | 0.0%          | 65,000    | 65,000        | 0.17%    |
| 5177         | IT - Town Admin                   | 0         | 0               | 0.0%     | 800         | 980            | 22.5%         | 800       | 980           | 22.50%   |
|              | TOTAL ADMINISTRATION              | 635,006   | 674,608         | 6.2%     | 150,445     | 150,837        | 0.3%          | 785,451   | 825,445       | 5.09%    |
| 5200         | LEGAL                             | 0         | 0               | 0.0%     | 120,000     | 116,324        | -3.1%         | 120.000   |               |          |
|              |                                   |           |                 | 0.070    | 120,000     | 110,024        | -3.170        | 120,000   | 116,324       | -3.06%   |
| 5310         | Finance Administration            | 167,463   | 171,590         | 2.5%     | 44,140      | 42,692         | -3.3%         | 211,603   | 214,282       | 1.27%    |
| 5320         | Accounting                        | 344,892   | 364,202         | 5.6%     | 11,338      | 11,035         | -2.7%         | 356,230   | 375,237       | 5.34%    |
| 5377         | IT - Finance                      | 0         | 0               | 0.0%     | 2,945       | 3,245          | 10.2%         | 2,945     | 3,245         | 10.19%   |
|              | TOTAL FINANCE                     | 512,355   | 535,792         | 4.6%     | 58,423      | 56,972         | -2.5%         | 570,778   | 592,764       | 3.85%    |
| 5330         | INFORMATION SERVICES              | 606,118   | 633,727         | 4.6%     | 256,979     | 262,484        | 2.1%          | 863,097   | 907.211       | 20404    |
|              |                                   |           |                 |          | 201717      | 202,404        | 2.1 /0        | 1 50,000  | 896,211       | 3.84%    |
| 5410         | Assessing                         | 368,151   | 377,765         | 2.6%     | 118,775     | 118,520        | -0.2%         | 486,926   | 496.285       | 1.92%    |
| 5477         | IT - Assessing                    | 0         | 0               | 0.0%     | 12,612      | 16,994         | 34.7%         | 12,612    | 16,994        | 34.74%   |
|              | TOTAL ASSESSING                   | 368,151   | 377,765         | 2.6%     | 131,387     | 135,514        | 3.1%          | 499,538   | 513,279       | 2.75%    |
| 5515         | Highway Facility                  | 16,428    | 16,917          | 3.0%     | 45,300      | 55,300         | 22.1%         | (1.720    |               |          |
| 5551         | P.W. Administration               | 333,504   | 346,824         | 4.0%     | 5.435       | 5.435          | 0.0%          | 61,728    | 72,217        | 16.99%   |
| 5552         | Streets                           | 1,639,103 | 1,810,755       | 10.5%    | 2.196.897   | 2,252,497      |               | 338,939   | 352,259       | 3.93%    |
| 5553         | Equipment Maintenance             | 244,810   | 233.078         | -1.8%    | 253.550     | 2,232,497      | 2.5%          | 3,836,000 | 4.063.252     | 5.92%    |
| 5554         | Drainage                          | 595,401   | 654,479         | 9.9%     | 189.806     | 195,105        |               | 498,360   | 499.128       | 0.15%    |
| 5556         | Parks Division                    | 152,773   | 169,012         | 10.6%    | 100.696     | 114,022        | 2.8%          | 785,207   | 849,584       | 8.20%    |
| 5577         | IT - Highway                      | 0         | 0               | 0.0%     | 5.040       | 9.748          | 13.2%         | 253,469   | 283.034       | 11.66%   |
|              | PUBLIC WORKS                      | 2,982,019 | 3,231,065       | 8.4%     | 2,796,724   | 2,898,157      | 93.4%<br>3.6% | 5,778,743 | 9.748         | 93.41%   |