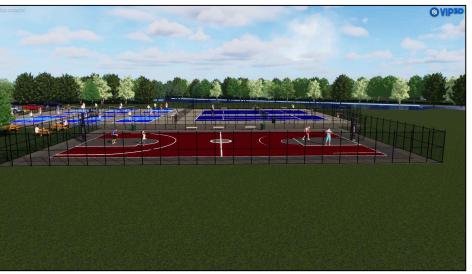

The site under consideration, known as Zach's Field, was initially planned for a playing field and recreational development in 2014 (Attachment "B"), which was not implemented. A large, paved area near the road was developed, but the site has otherwise remained empty. The Board of Selectmen is currently considering a proposal to develop the open areas into recreational and community spaces. The recreational use is not under consideration by the Planning Board since it would be Town operated and owned. The Conceptual Site Plan has been provided for the benefit of the board (Attachment "D").

CONCEPT

SITE PLAN

SURVEYORS STAMPENGINEERS STAMP

DESIGNED BY: CJS DRAWN BY: CJS DIG SAFE #: -ESTIMATED BY: -

TOWN OF HUDSON 12 SCHOOL STREET HUDSON, NH 03051

ZACK'S FIELD 9 INDUSTRIAL DRIVE HUDSON, NH 03051

JOB#: ZACK DATE: FEB 2025

SCALE: N/S

CONCEPT PLAN

SHEET 1 OF 1