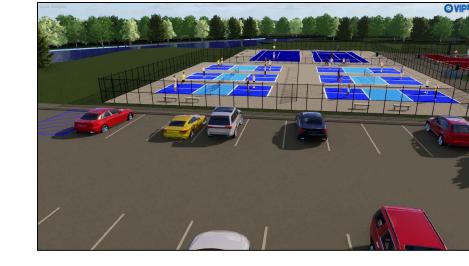

The site under consideration, known as Zach's Field, was initially planned for a playing field and recreational development in 2014 (Attachment "B"), which was not implemented. A large, paved area near the road was developed, but the site has otherwise remained empty. The Board of Selectmen is currently considering a proposal to develop the open areas into recreational and community spaces. The recreational use is not under consideration by the Planning Board since it would be Town operated and owned. The Conceptual Site Plan has been provided for the benefit of the board (Attachment "D").

CONCEPT

SITE PLAN

SURVEYORS STAMPENGINEERS STAMP

DESIGNED BY: CJS DRAWN BY: CJS DIG SAFE #: -ESTIMATED BY: -

TOWN OF HUDSON 12 SCHOOL STREET HUDSON, NH 03051

ZACK'S FIELD 9 INDUSTRIAL DRIVE HUDSON, NH 03051