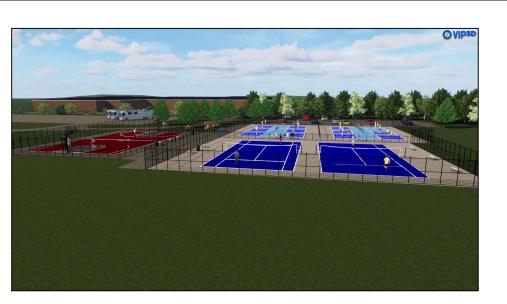

The site under consideration, known as Zach's Field, was initially planned for a playing field and recreational development in 2014 (Attachment "B"), which was not implemented. A large, paved area near the road was developed, but the site has otherwise remained empty. The Board of Selectmen is currently considering a proposal to develop the open areas into recreational and community spaces. The recreational use is not under consideration by the Planning Board since it would be Town operated and owned. The Conceptual Site Plan has been provided for the benefit of the board (Attachment "D").

CONCEPT

SITE PLAN

SURVEYORS STAMPENGINEERS STAMP

DESIGNED BY: CJS DRAWN BY: CJS DIG SAFE #: -ESTIMATED BY: -

TOWN OF HUDSON 12 SCHOOL STREET HUDSON, NH 03051

ZACK'S FIELD 9 INDUSTRIAL DRIVE HUDSON, NH 03051

JOB#: ZACK DATE: FEB 2025

SCALE: N/S

CONCEPT PLAN

SHEET 1 OF 1