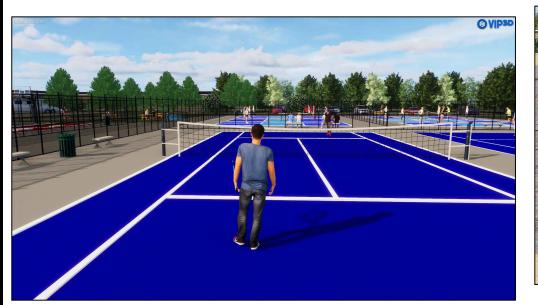

The site under consideration, known as Zach's Field, was initially planned for a playing field and recreational development in 2014 (Attachment "B"), which was not implemented. A large, paved area near the road was developed, but the site has otherwise remained empty. The Board of Selectmen is currently considering a proposal to develop the open areas into recreational and community spaces. The recreational use is not under consideration by the Planning Board since it would be Town operated and owned. The Conceptual Site Plan has been provided for the benefit of the board (Attachment "D").

CONCEPT

SITE PLAN

SURVEYORS STAMPENGINEERS STAMP

DESIGNED BY: CJS DRAWN BY: CJS DIG SAFE #: -ESTIMATED BY: -

TOWN OF HUDSON 12 SCHOOL STREET HUDSON, NH 03051

ZACK'S FIELD 9 INDUSTRIAL DRIVE HUDSON, NH 03051