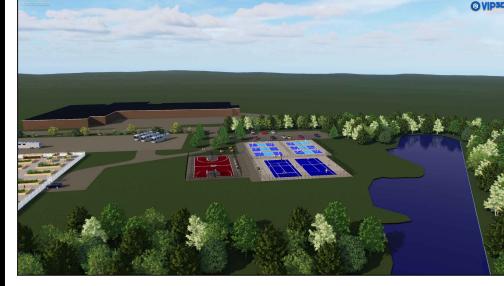

The site under consideration, known as Zach's Field, was initially planned for a playing field and recreational development in 2014 (Attachment "B"), which was not implemented. A large, paved area near the road was developed, but the site has otherwise remained empty. The Board of Selectmen is currently considering a proposal to develop the open areas into recreational and community spaces. The recreational use is not under consideration by the Planning Board since it would be Town operated and owned. The Conceptual Site Plan has been provided for the benefit of the board (Attachment "D").

CONCEPT

SITE PLAN

SURVEYORS STAMPENGINEERS STAMP

DESIGNED BY: CJS DRAWN BY: CJS DIG SAFE #: -ESTIMATED BY: -

TOWN OF HUDSON 12 SCHOOL STREET HUDSON, NH 03051

ZACK'S FIELD 9 INDUSTRIAL DRIVE HUDSON, NH 03051