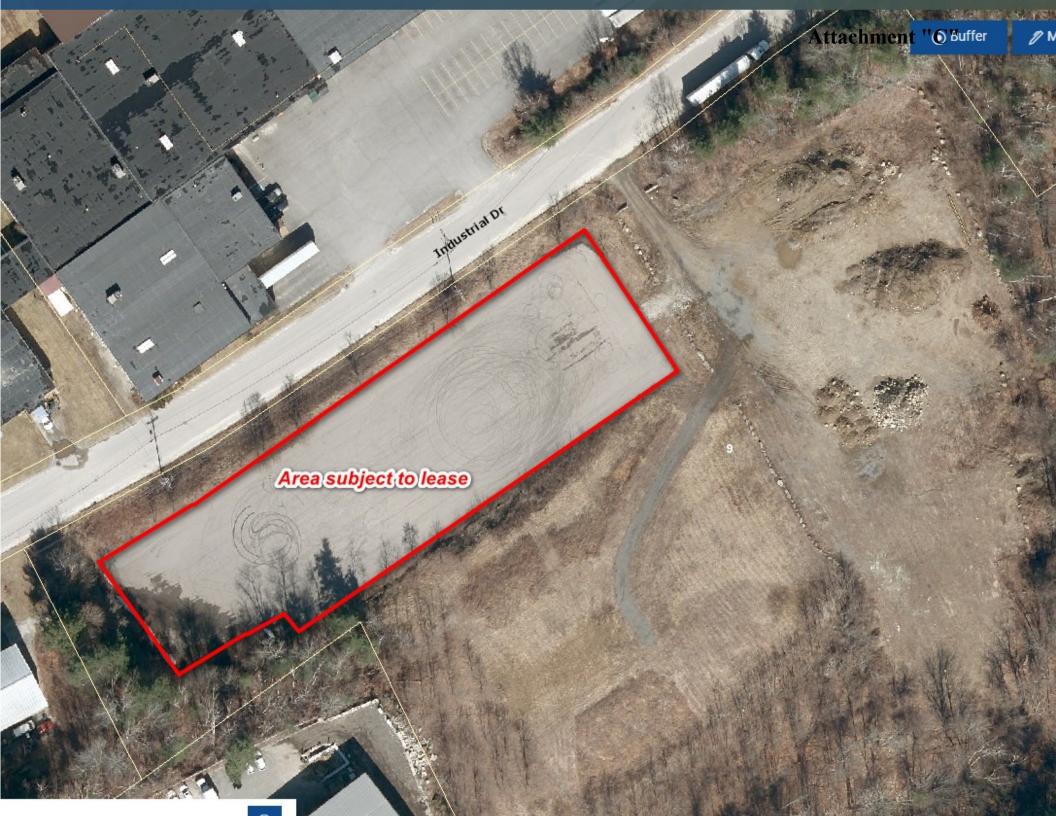

#### **ATTACHMENTS:**

- A. Memo from Town Engineer to Interim Town Planner, Jay Minkarah, & Planning Board, dated January 24, 2025 Attachment "A".
- B. Zachary Tompkins Memorial Field plans, Dated August 14, 2014– Attachment "B".
- C. GIS aerial depiction of the proposed areas to be leased Attachment "C".
- D. Zack's Field Conceptual Site Plan Attachment "D".

DATE:

January 24, 2025

RE:

9 Industrial Drive – Site Plan – Waiver Request

In 2010, the Planning Board was introduced to a proposed site plan that was not recorded, see Appendix A. As of 2025, the site consists of an open area vegetated practice field that is approximately 100 feet by 125 feet, and approximately 52,000 square feet of paved parking area. The site is currently secured and accessible to authorized staff only.

We have an opportunity to lease the parking area, see Appendix B, to a New Hampshire business that provides training for commercial driver license seekers or holders, for \$2,000 per month. The intent is to utilize the existing parking area to provide training by utilizing two to three trucks at a time for training. There are no proposed building or structures required for the proposed use, only existing features that are already at the site.