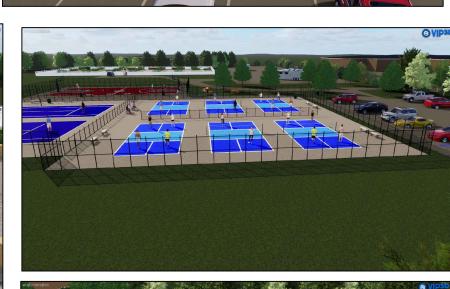

The site under consideration, known as Zach's Field, was initially planned for a playing field and recreational development in 2014 (Attachment "B"), which was not implemented. A large, paved area near the road was developed, but the site has otherwise remained empty. The Board of Selectmen is currently considering a proposal to develop the open areas into recreational and community spaces. The recreational use is not under consideration by the Planning Board since it would be Town operated and owned. The Conceptual Site Plan has been provided for the benefit of the board (Attachment "D").

CONCEPT

SITE PLAN

SURVEYORS STAMPENGINEERS STAMP

DESIGNED BY: CJS DRAWN BY: CJS DIG SAFE #: -ESTIMATED BY: -

TOWN OF HUDSON 12 SCHOOL STREET HUDSON, NH 03051

ZACK'S FIELD 9 INDUSTRIAL DRIVE HUDSON, NH 03051