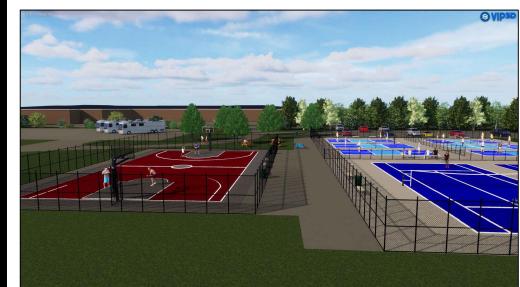

The site under consideration, known as Zach's Field, was initially planned for a playing field and recreational development in 2014 (Attachment "B"), which was not implemented. A large, paved area near the road was developed, but the site has otherwise remained empty. The Board of Selectmen is currently considering a proposal to develop the open areas into recreational and community spaces. The recreational use is not under consideration by the Planning Board since it would be Town operated and owned. The Conceptual Site Plan has been provided for the benefit of the board (Attachment "D").

CONCEPT

SITE PLAN

SURVEYORS STAMPENGINEERS STAMP

DESIGNED BY: CJS DRAWN BY: CJS DIG SAFE #: -ESTIMATED BY: -

TOWN OF HUDSON 12 SCHOOL STREET HUDSON, NH 03051

ZACK'S FIELD 9 INDUSTRIAL DRIVE HUDSON, NH 03051