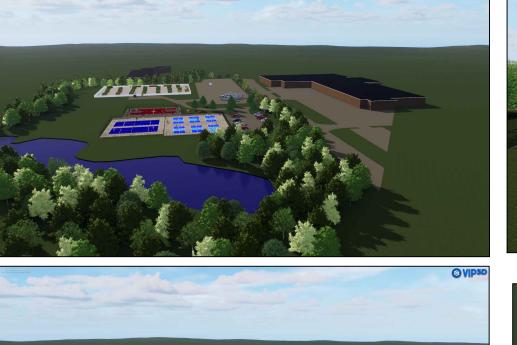

The site under consideration, known as Zach's Field, was initially planned for a playing field and recreational development in 2014 (Attachment "B"), which was not implemented. A large, paved area near the road was developed, but the site has otherwise remained empty. The Board of Selectmen is currently considering a proposal to develop the open areas into recreational and community spaces. The recreational use is not under consideration by the Planning Board since it would be Town operated and owned. The Conceptual Site Plan has been provided for the benefit of the board (Attachment "D").

CONCEPT

SITE PLAN

SURVEYORS STAMPENGINEERS STAMP

DESIGNED BY: CJS DRAWN BY: CJS DIG SAFE #: -ESTIMATED BY: -

TOWN OF HUDSON 12 SCHOOL STREET HUDSON, NH 03051

ZACK'S FIELD 9 INDUSTRIAL DRIVE HUDSON, NH 03051

JOB#: ZACK DATE: FEB 2025

SCALE: N/S

CONCEPT PLAN

SHEET 1 OF 1