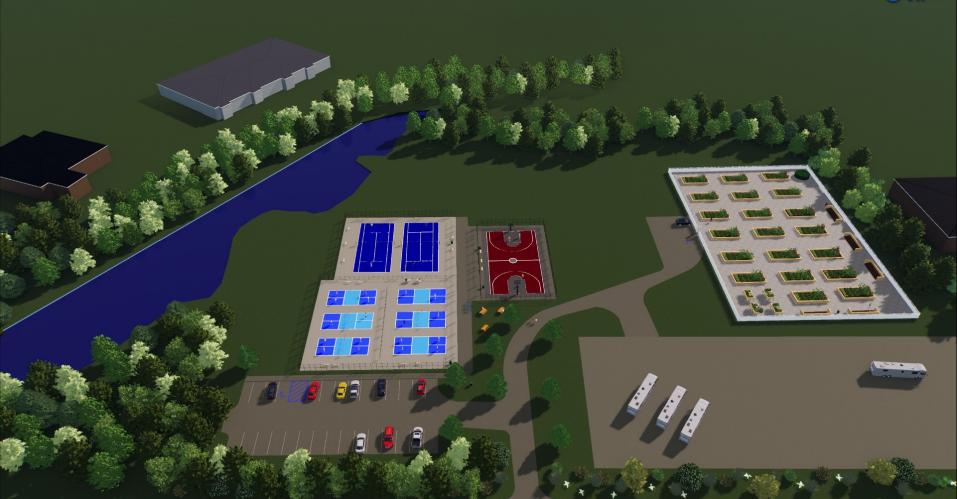

The site under consideration, known as Zach's Field, was initially planned for a playing field and recreational development in 2014 (Attachment "B"), which was not implemented. A large, paved area near the road was developed, but the site has otherwise remained empty. The Board of Selectmen is currently considering a proposal to develop the open areas into recreational and community spaces. The recreational use is not under consideration by the Planning Board since it would be Town operated and owned. The Conceptual Site Plan has been provided for the benefit of the board (Attachment "D").

CONCEPT

SITE PLAN

SURVEYORS STAMPENGINEERS STAMP

DESIGNED BY: CJS DRAWN BY: CJS DIG SAFE #: -ESTIMATED BY: -

TOWN OF HUDSON 12 SCHOOL STREET HUDSON, NH 03051

ZACK'S FIELD 9 INDUSTRIAL DRIVE HUDSON, NH 03051