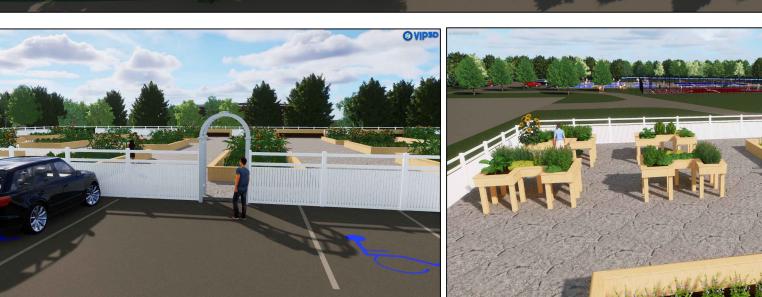

The site under consideration, known as Zach's Field, was initially planned for a playing field and recreational development in 2014 (Attachment "B"), which was not implemented. A large, paved area near the road was developed, but the site has otherwise remained empty. The Board of Selectmen is currently considering a proposal to develop the open areas into recreational and community spaces. The recreational use is not under consideration by the Planning Board since it would be Town operated and owned. The Conceptual Site Plan has been provided for the benefit of the board (Attachment "D").

CONCEPT

SITE PLAN

SURVEYORS STAMPENGINEERS STAMP

DESIGNED BY: CJS DRAWN BY: CJS DIG SAFE #: -ESTIMATED BY: -

TOWN OF HUDSON 12 SCHOOL STREET HUDSON, NH 03051

ZACK'S FIELD 9 INDUSTRIAL DRIVE HUDSON, NH 03051