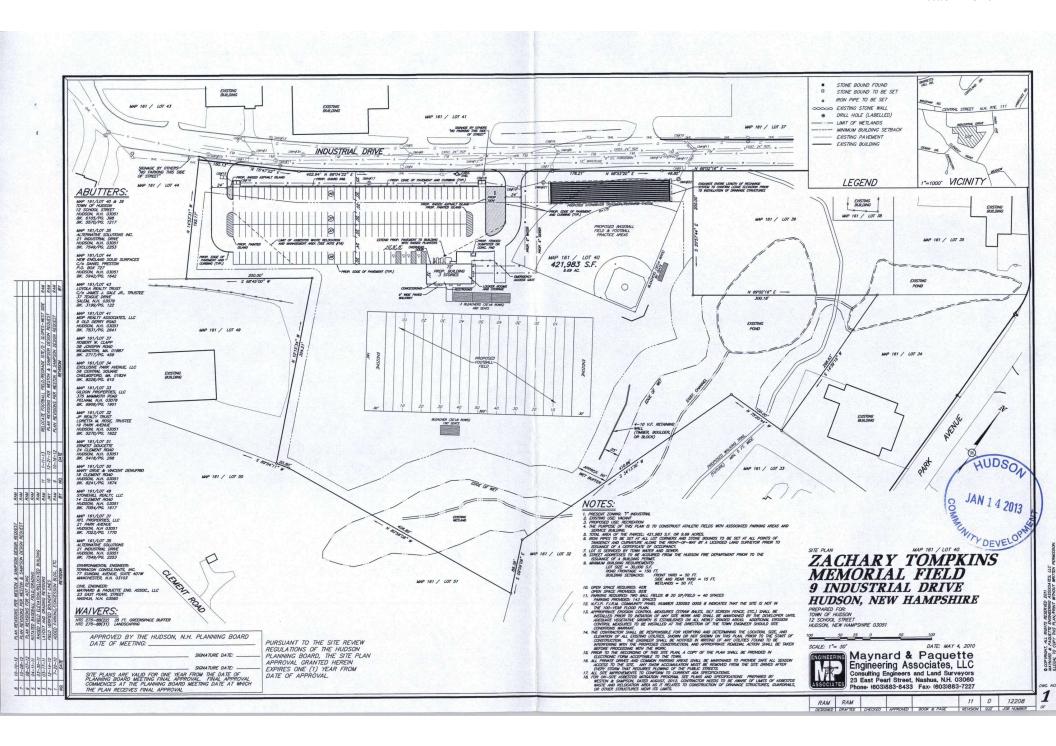

#### **ATTACHMENTS:**

- A. Memo from Town Engineer to Interim Town Planner, Jay Minkarah, & Planning Board, dated January 24, 2025 Attachment "A".
- B. Zachary Tompkins Memorial Field plans, Dated August 14, 2014– Attachment "B".
- C. GIS aerial depiction of the proposed areas to be leased Attachment "C".
- D. Zack's Field Conceptual Site Plan Attachment "D".

The site under consideration, known as Zach's Field, was initially planned for a playing field and recreational development in 2014 (Attachment "B"), which was not implemented. A large, paved area near the road was developed, but the site has otherwise remained empty. The Board of Selectmen is currently considering a proposal to develop the open areas into recreational and community spaces. The recreational use is not under consideration by the Planning Board since it would be Town operated and owned. The Conceptual Site Plan has been provided for the benefit of the board (Attachment "D").