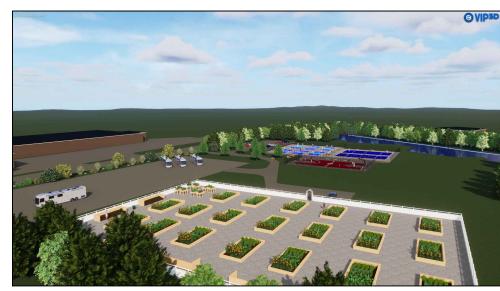

The site under consideration, known as Zach's Field, was initially planned for a playing field and recreational development in 2014 (Attachment "B"), which was not implemented. A large, paved area near the road was developed, but the site has otherwise remained empty. The Board of Selectmen is currently considering a proposal to develop the open areas into recreational and community spaces. The recreational use is not under consideration by the Planning Board since it would be Town operated and owned. The Conceptual Site Plan has been provided for the benefit of the board (Attachment "D").

CONCEPT

SITE PLAN

SURVEYORS STAMPENGINEERS STAMP

DESIGNED BY: CJS DRAWN BY: CJS DIG SAFE #: -ESTIMATED BY: -

TOWN OF HUDSON 12 SCHOOL STREET HUDSON, NH 03051

ZACK'S FIELD 9 INDUSTRIAL DRIVE HUDSON, NH 03051