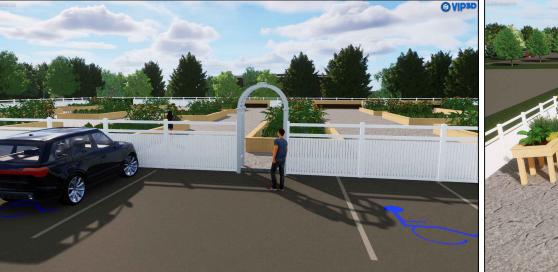

The site under consideration, known as Zach's Field, was initially planned for a playing field and recreational development in 2014 (Attachment "B"), which was not implemented. A large, paved area near the road was developed, but the site has otherwise remained empty. The Board of Selectmen is currently considering a proposal to develop the open areas into recreational and community spaces. The recreational use is not under consideration by the Planning Board since it would be Town operated and owned. The Conceptual Site Plan has been provided for the benefit of the board (Attachment "D").

CONCEPT

SITE PLAN

SURVEYORS STAMPENGINEERS STAMP

DESIGNED BY: CJS DRAWN BY: CJS DIG SAFE #: -ESTIMATED BY: -

TOWN OF HUDSON 12 SCHOOL STREET HUDSON, NH 03051

ZACK'S FIELD 9 INDUSTRIAL DRIVE HUDSON, NH 03051