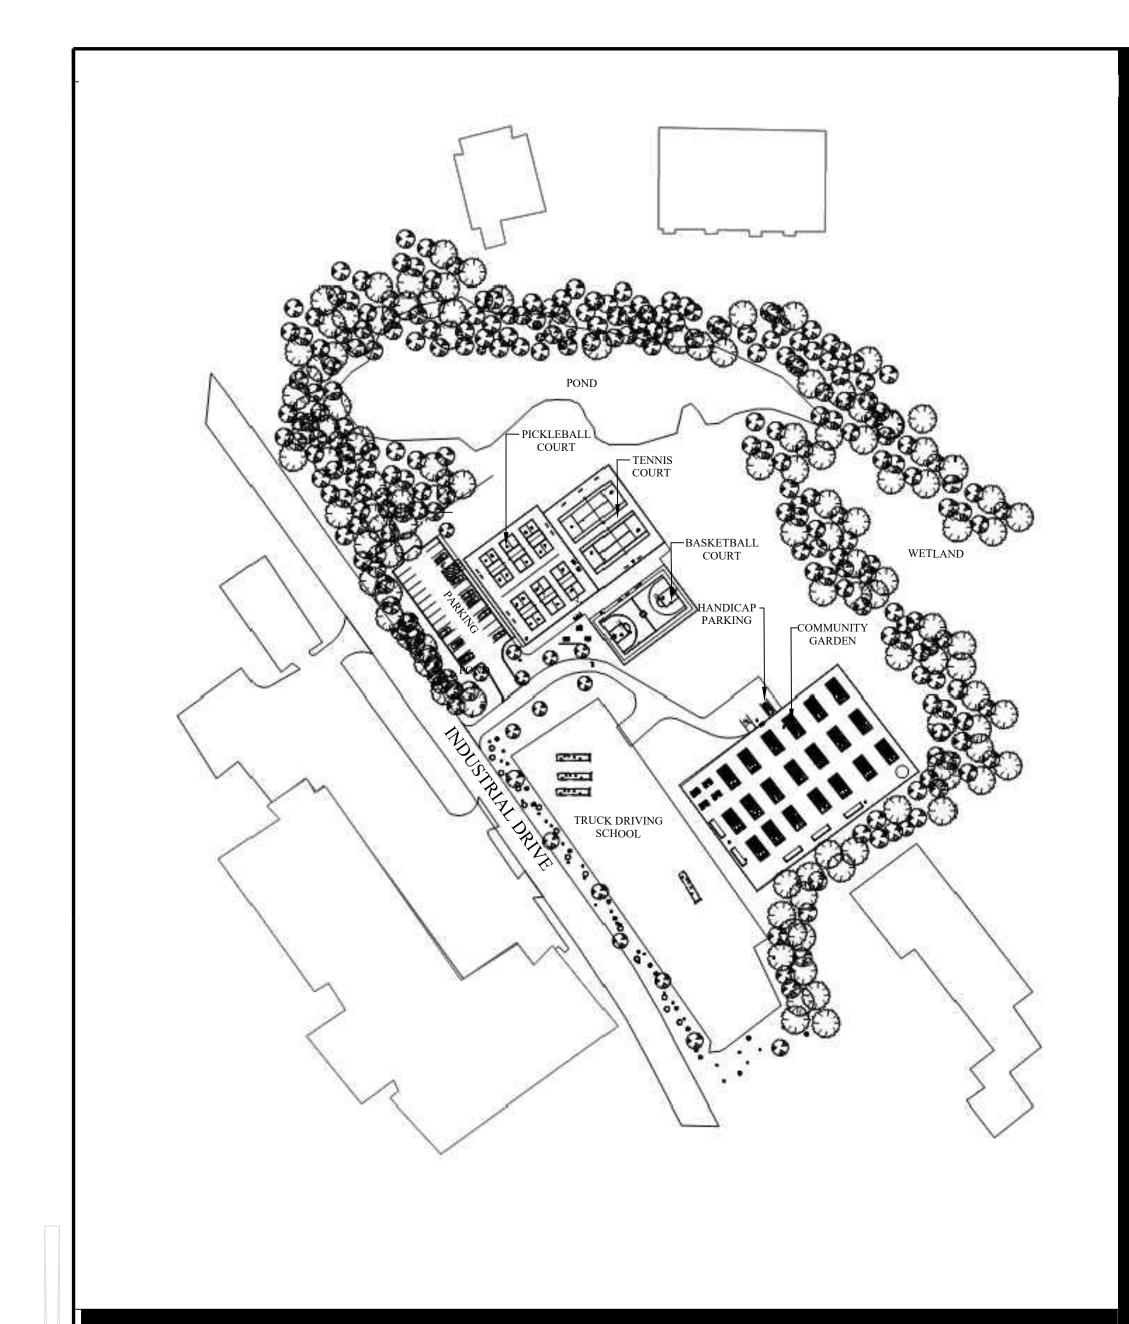

The site under consideration, known as Zach's Field, was initially planned for a playing field and recreational development in 2014 (Attachment "B"), which was not implemented. A large, paved area near the road was developed, but the site has otherwise remained empty. The Board of Selectmen is currently considering a proposal to develop the open areas into recreational and community spaces. The recreational use is not under consideration by the Planning Board since it would be Town operated and owned. The Conceptual Site Plan has been provided for the benefit of the board (Attachment "D").

CONCEPT

SITE PLAN

SURVEYORS STAMPENGINEERS STAMP

DESIGNED BY: CJS DRAWN BY: CJS DIG SAFE #: -ESTIMATED BY: -

TOWN OF HUDSON 12 SCHOOL STREET HUDSON, NH 03051

ZACK'S FIELD 9 INDUSTRIAL DRIVE HUDSON, NH 03051

JOB#: ZACK DATE: FEB 2025

SCALE: N/S

CONCEPT PLAN

SHEET 1 OF 1