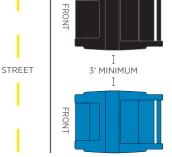

## **Guidelines for Automated Collection**

- All trash should be bagged and placed in the black container with the black lid, and the lid closed. Trash left beside the container or in other containers will not be collected.
- Collection containers must be set in an accessible location. Containers that are inaccessible will not be serviced until the following week. See container placement guide >
- Containers must be at the curb by 6:30 AM on your collection day. See curbside collection day street index and calendar for your collection day.
- No hazardous waste, building materials, yard waste, brush, liquids, ash, or recyclables should be placed in the trash containers.
- Blue recycling containers should be placed following the same guidelines as trash containers. Recyclables must be placed loose, not in bags. Flattened cardboard overflow is allowed above the cart, within reason. **Items outside the cart won't be collected**.

## PROPER CONTAINER PLACEMENT

Put containers on a hard, level surface clear of obstructions such as snow, landscaping, mailboxes, and utility poles. Do not block the sidewalk.