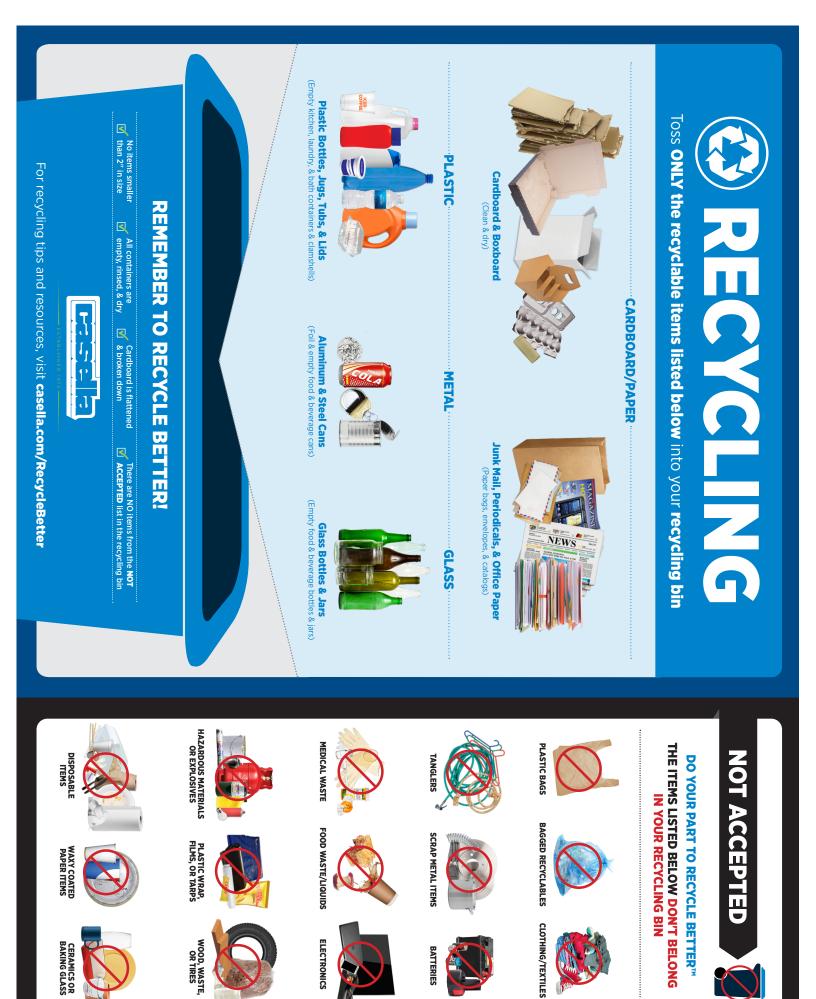

## Recycling Collection: One 96 gallon cart

Zero-Sort Recycling allows all accepted recyclables to be placed in one 96-gallon cart, and is collected bi-weekly. If you need more capacity, you can buy an additional 65-gallon cart for \$95 or a 95-gallon cart for \$125 by calling Casella at **800-675-7933**. Cardboard and paper can also be dropped off at the Town's Transfer Station during open dates, and yard waste dates.

## **Guidelines for Automated Collection**

- All trash should be bagged and placed in the black container with the black lid, and the lid closed. Trash left beside the container or in other containers will not be collected.
- Collection containers must be set in an accessible location. Containers that are inaccessible will not be serviced until the following week. See container placement guide >
- Containers must be at the curb by 6:30 AM on your collection day. See curbside collection day street index and calendar for your collection day.
- No hazardous waste, building materials, yard waste, brush, liquids, ash, or recyclables should be placed in the trash containers.
- Blue recycling containers should be placed following the same guidelines as trash containers. Recyclables must be placed loose, not in bags. Flattened cardboard overflow is allowed above the cart, within reason. **Items outside the cart won't be collected**.

## **Container Information & Barcoding**

Hudson residents receive one free trash container and one recycling container as part of the automated collection program. These containers are owned by Casella and must not be modified or defaced. Recycling helps reduce trash volume and saves the Town of Hudson money, benefiting taxpayers. Containers are barcoded to the assigned residential address and must remain there. Overflow trash service includes an additional container with a yellow lid, also barcoded to the residence. Containers cannot be loaned, sold, or exchanged. Any misplaced containers will be scanned and returned to the correct address.