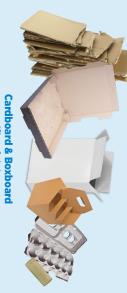

#### Recycling Collection: One 96 gallon cart

Zero-Sort Recycling allows all accepted recyclables to be placed in one 96-gallon cart, and is collected bi-weekly. If you need more capacity, you can buy an additional 65-gallon cart for \$95 or a 95-gallon cart for \$125 by calling Casella at **800-675-7933**. Cardboard and paper can also be dropped off at the Town's Transfer Station during open dates, and yard waste dates.

A pass will be required to dispose of any acceptable items per visit, not per day.

The Town is not responsible for lost or stolen passes and will not issue replacements.

**Acceptable Items**: Demolition and building materials, clean sheetrock, clean asphalt shingles, clean wood, brush, leaves, furniture, rugs, cardboard, appliances, and scrap metal. Branches should be no greater than 5" in diameter.

#### **Yard Waste, Metal & Cardboard**

**The Transfer Station**: Open April-November on Saturdays from 8:00 AM-12:00 PM for cardboard, metal and yard waste only. No passes are required.

**Curbside Yard Waste Collection**: Saturday, December 6, 2025 beginning at 7:00 AM.