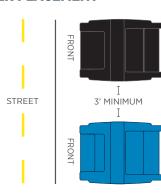

#### PROPER CONTAINER PLACEMENT .....

Put containers on a hard, level surface clear of obstructions such as snow, landscaping, mailboxes, and utility poles. Do not block the sidewalk.